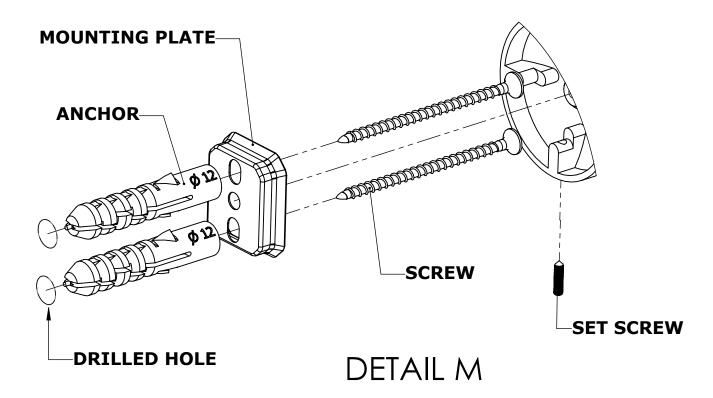

#### **Step 1:** Drill holes in Wall for screw anchors and attach Mounting Plate to Wall

Determine your desired location for installation and make a mark for the location of the mounting plate. Remove mounting plate from backplate by loosening set screw in backplate as pictured below. Place center hole of mounting plate over mark made above. Make 2 marks where mounting screws will be placed as shown below. Drill hole at each of the marks. (You may substitute other style mounting anchors or screws if desired). Place anchors into the holes made. Place mounting plate over holes and secure to mounting surface using screws as shown below.