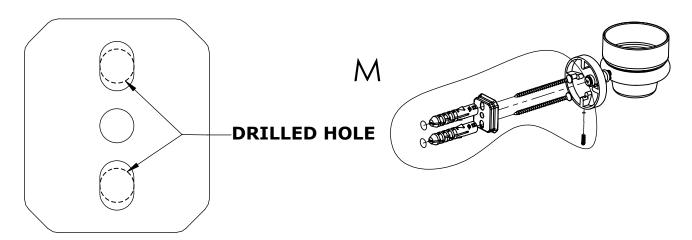

#### **Step 1:** Drill holes in Wall for screw anchors and attach Mounting Plate to Wall

Determine your desired location for installation and make a mark for the location of the mounting plate. Remove mounting plate from backplate by loosening set screw in backplate as pictured below. Place center hole of mounting plate over mark made above. Make 2 marks where mounting screws will be placed as shown below. Drill hole at each of the marks. (You may substitute other style mounting anchors or screws if desired). Place anchors into the holes made. Place mounting plate over holes and secure to mounting surface using screws as shown below.