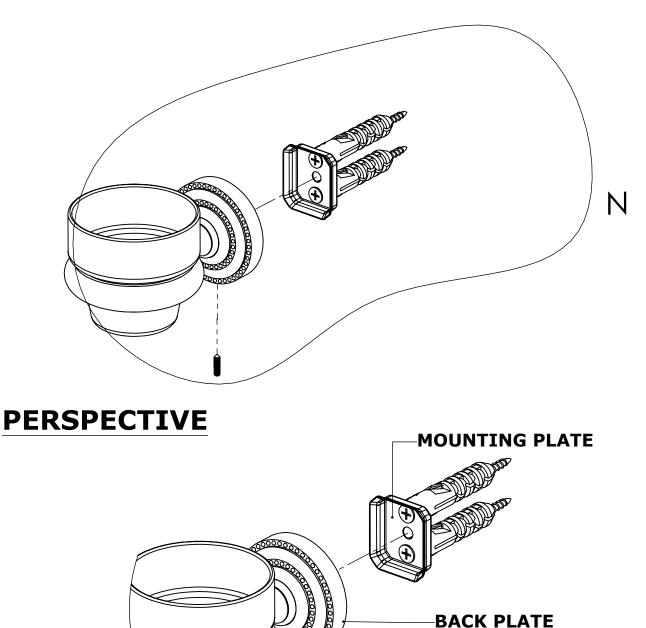

### **INSTALLATION INSTRUCTIONS**

Step 2: Attach Bracket to Mounting Plate.

Place bracket on mounting plate and secure by tightening set screw as shown below.

No portion of this document or any artwork contained herein should reproduced in any way without the written conset of ALLIED BRASS INC.

DETAIL N

SET SCREW